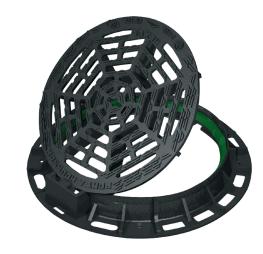

## Rexel Grating

- Ductile Iron
- EN124 Class D (400kN)
- AS3996 Class E
- Hinged
- Frame and grate
- Springbar locking mechanism
- Optional anti-theft grate locking

| Reference | Description     | Description |       | s (in kg) | Dimensions mm    |        |                 |
|-----------|-----------------|-------------|-------|-----------|------------------|--------|-----------------|
|           | Туре            | Frame       |       |           |                  |        |                 |
|           |                 |             | Total | Cover     | Clear<br>Opening | Height | Frame Size (OD) |
| EDRX60BF  | Frame and Grate | Round       | 57    | 32        | 600              | 100    | 850             |